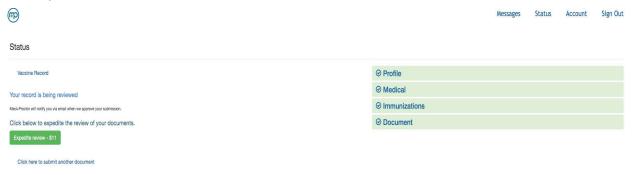

7. Now you are done until your document is reviewed. Processing time is 24-72 hours. You will receive a message once your account is verified. Or, if you are missing immunization requirements, you will receive a message letting you know of the missing requirement. You can check the status of your account by clicking 'Status' at the top right corner of your account. You can also check messages by clicking 'Messages' at the top.